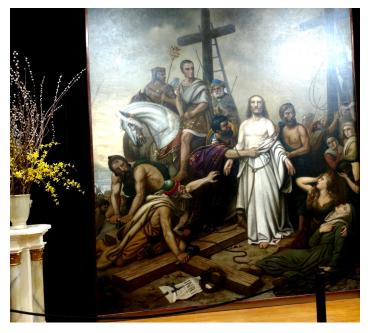

# "The Morning of the Crucifixion"

This oil painting is by artist Astley David Middleton Cooper. It is on display in the Plymouth County Historical Museum in the Religious Room, across the hall from the Westmar Memorial Room. In this painting Christ is nearing his moment of death on the cross. The painting, completed in 1892 is 11 by 13 feet in size.

This painting was donated by Rev Mark Fiester and his wife, Westmar alumni Roberta Dexheimer Fiester '31, of Denver, CO in 1988. The City of LeMars took over ownership of the painting when the college closed in 1997. The City gifted the painting to the Museum in 2005.

Artist Cooper, born in St. Louis, MO, attended Washington University, and traveled throughout the West. He settled in San Francisco in 1882 and worked as an illustrator for Frank Leslie's *Illustrated Newspaper*. He became famous during this period as a painter of the Old West and Indians.

Cooper was primarily a painter of western scenes, and this oil is one of his rare religious works.

An engraving of "The Morning of the Crucifixion" appeared in The Light of the World, a collection of great paintings published in 1898 to depict the life of Jesus Christ.

Each year on Good Friday a special viewing is held beginning at 11 am but the painting can be viewed any time.

FEBRUARY 2019